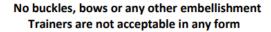

## Acceptable examples of plain black shoes and Trousers/Skirt:

Skirt to the knee or below with black opaque tights

Х Not Acceptable Shoes and Trousers/Skirts

or leggings

No tight trousers No tight skirts and not acceptable if above the knee