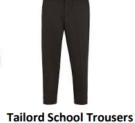

**Pullovers:** Plain black V-neck – optional (no sweatshirts, no hooded tops, no cardigans, no tank tops). **Trousers**: Plain black (no denim/fashion trousers) which should cover the legs and ankles entirely with black socks i.e. no trainer socks.

## Acceptable examples of plain black shoes and Trousers/Skirt:

Skirt to the knee or below with black opaque tights

Х Not Acceptable Shoes and Trousers/Skirts

or leggings

No tight trousers No tight skirts and not acceptable if above the knee