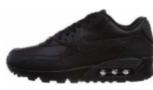

**Shoes:** Plain black shoes (no trainers/pumps/canvas shoes/boots/sports brands/shoes with fashion laces or extra adornments).

**Coats:** Winter coats/anoraks – optional. Plain in colour

(no denim, hooded tops, tracksuit style tops or fashion jackets). No coats, gloves/scarves to be worn inside the Academy.

## Acceptable examples of plain black shoes and Trousers/Skirt:

Skirt to the knee or below with black opaque tights

Х Not Acceptable Shoes and Trousers/Skirts

or leggings

No tight trousers No tight skirts and not acceptable if above the knee