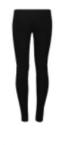

OR

**Skirts:** Plain black pleated/non-pleated of knee length with black opaque tights which should cover the legs

and ankles entirely. No tube skirts (stretchy skirts) are allowed. Tights should not be see-through and be at least 60 denier.

## Acceptable examples of plain black shoes and Trousers/Skirt:

Skirt to the knee or below with black opaque tights

Х Not Acceptable Shoes and Trousers/Skirts

or leggings

No tight trousers No tight skirts and not acceptable if above the knee